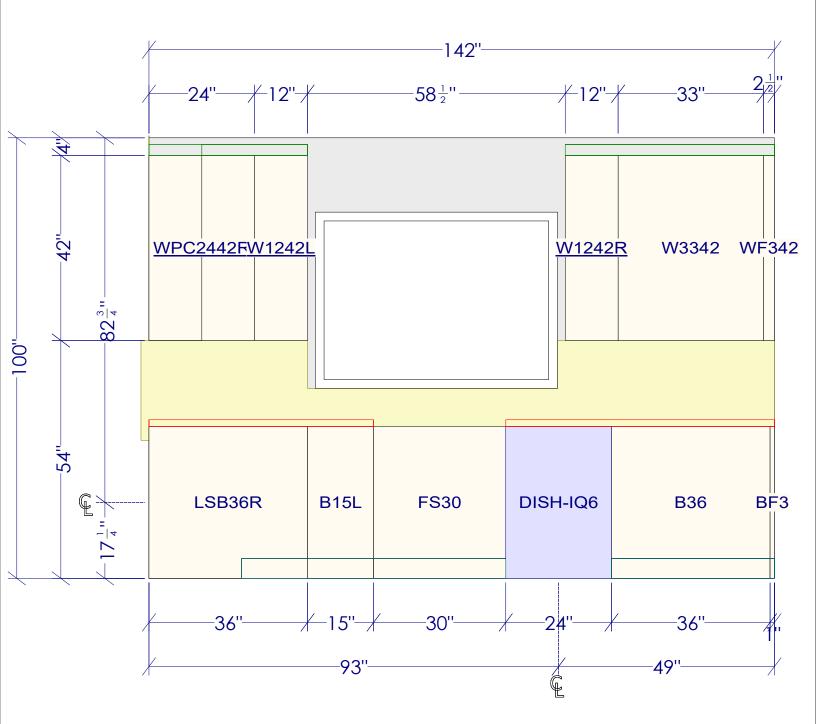

| All dimensions _size designations<br>given are subject to verification on<br>job site and adjustment to fit job<br>conditions. | 2 <mark>0</mark> 20 | This is an original design<br>not be released or copied<br>applicable fee has been pa<br>order placed. | unless |    | Designed:<br>Printed: 7/ |           |
|--------------------------------------------------------------------------------------------------------------------------------|---------------------|--------------------------------------------------------------------------------------------------------|--------|----|--------------------------|-----------|
| Nataly Rose Amelia                                                                                                             |                     |                                                                                                        | El 1\2 | Dr | awing #: 1               | No Scale. |