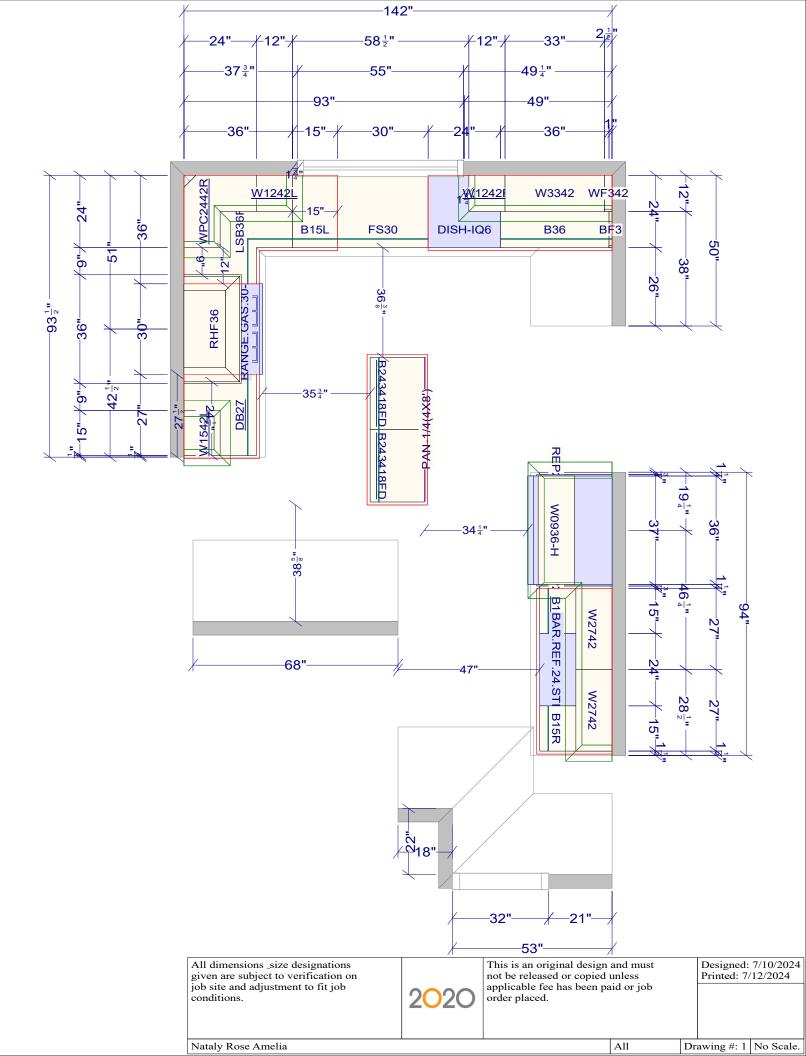

| All dimensions _size designations<br>given are subject to verification on<br>job site and adjustment to fit job<br>conditions. | 2 <mark>0</mark> 20 | This is an original design<br>not be released or copied<br>applicable fee has been pa<br>order placed. | unless |    | Designed:<br>Printed: 7/ |           |
|--------------------------------------------------------------------------------------------------------------------------------|---------------------|--------------------------------------------------------------------------------------------------------|--------|----|--------------------------|-----------|
| Nataly Rose Amelia                                                                                                             |                     |                                                                                                        | El 1\2 | Dr | awing #: 1               | No Scale. |