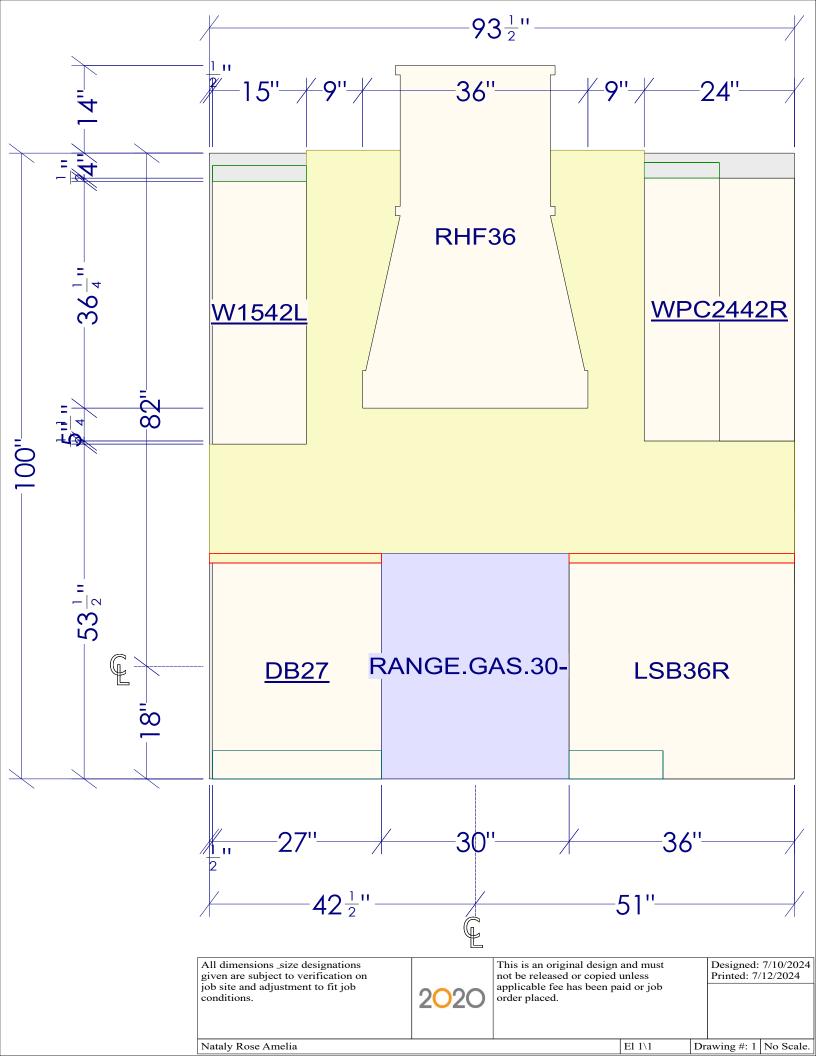

| All dimensions _size designations<br>given are subject to verification on<br>job site and adjustment to fit job<br>conditions. | 2 <mark>0</mark> 20 | This is an original design<br>not be released or copied<br>applicable fee has been pa<br>order placed. | unless |    | Designed:<br>Printed: 7/ |           |
|--------------------------------------------------------------------------------------------------------------------------------|---------------------|--------------------------------------------------------------------------------------------------------|--------|----|--------------------------|-----------|
| Nataly Rose Amelia                                                                                                             |                     |                                                                                                        | El 1\2 | Dr | awing #: 1               | No Scale. |