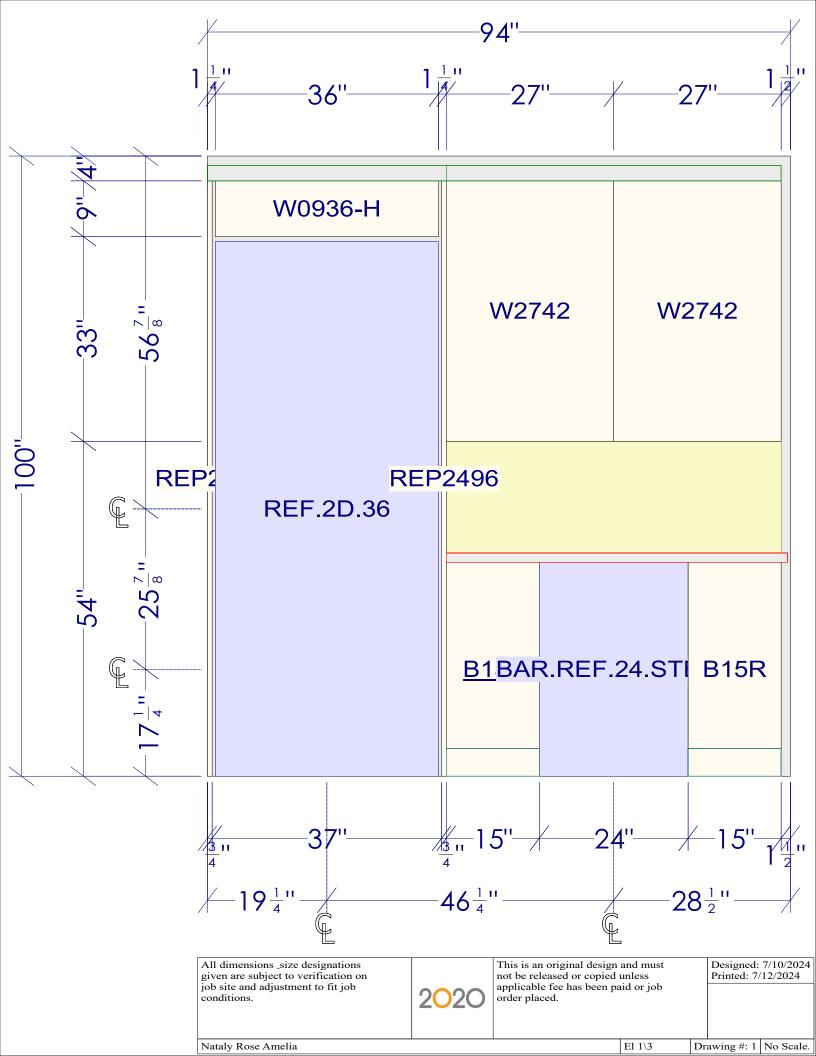

| All dimensions _size designations<br>given are subject to verification on<br>job site and adjustment to fit job<br>conditions. | 2 <mark>0</mark> 20 | This is an original design<br>not be released or copied<br>applicable fee has been pa<br>order placed. | unless |    | Designed:<br>Printed: 7/ |           |
|--------------------------------------------------------------------------------------------------------------------------------|---------------------|--------------------------------------------------------------------------------------------------------|--------|----|--------------------------|-----------|
| Nataly Rose Amelia                                                                                                             |                     |                                                                                                        | El 1\2 | Dr | awing #: 1               | No Scale. |